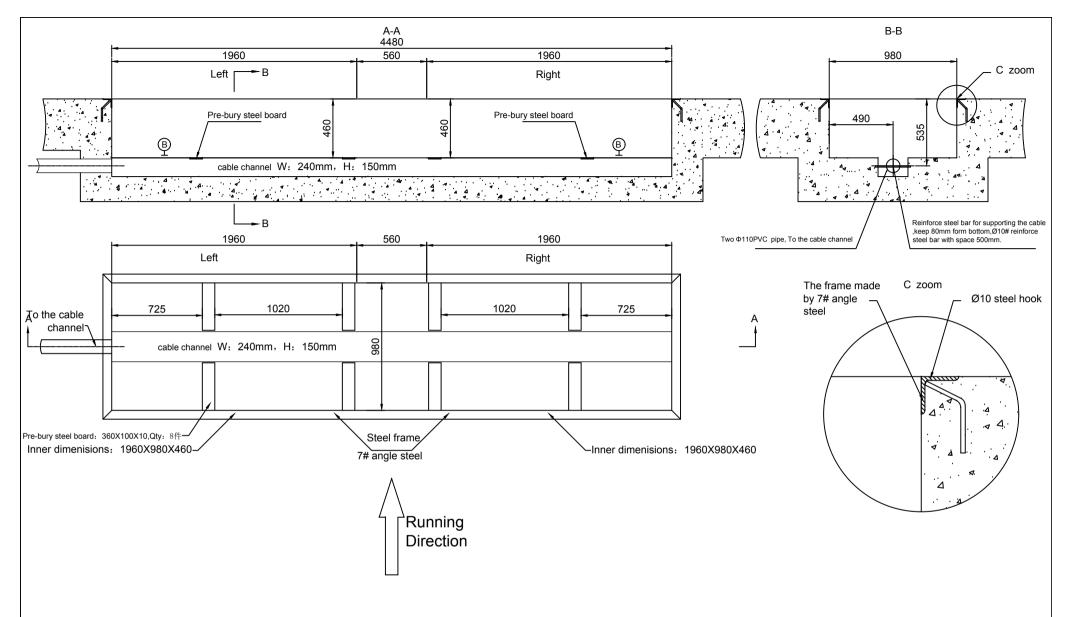

## Installation requirements:

- 1. The bottom of the pit should be smooth. The lever error must be less than 2mm, the vertical error less than 2mm; and the diagonal error less than 3mm.
- 2. When the loading is more than 10T, the slab thickness should be  $\geq$ 500mm, and concrete intensity must be higher than 50MPA.
- 3. Considering the water proof and drainage according to the situation.
- 4. The steel frame should be smooth, stable. The concrete hook should be welted with the frame.
- 5. The pipe should be clean and it's better to put iron wire in it to guide the cable.