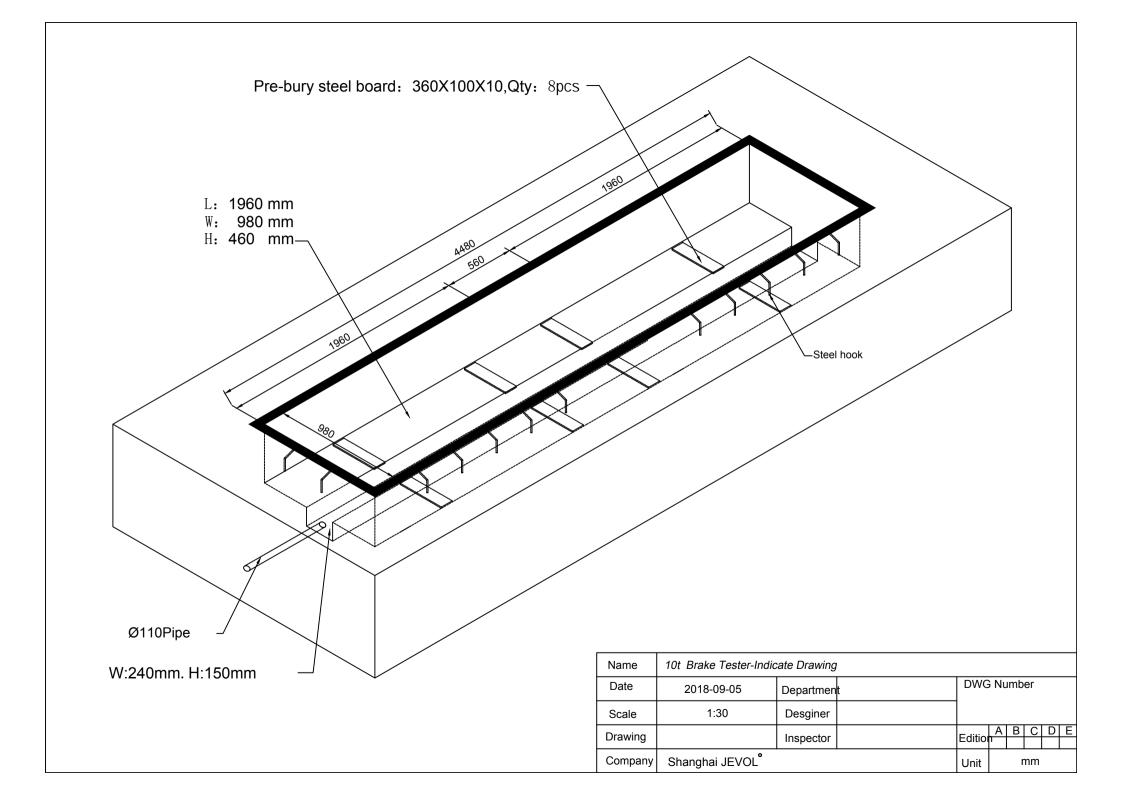

| Name    | 10t Brake Tester(with loading)-Indicate Drawing |           |   |            |           |  |  |  |
|---------|-------------------------------------------------|-----------|---|------------|-----------|--|--|--|
| Date    | 2018-09-05                                      | Departmen | t | DWG Number |           |  |  |  |
| Scale   | 1:30                                            | Desginer  |   |            |           |  |  |  |
| Drawing |                                                 | Inspector |   | Editio     | A B C D E |  |  |  |
| Company | Shanghai JEVOL <sup>®</sup>                     |           |   | Unit       | mm        |  |  |  |