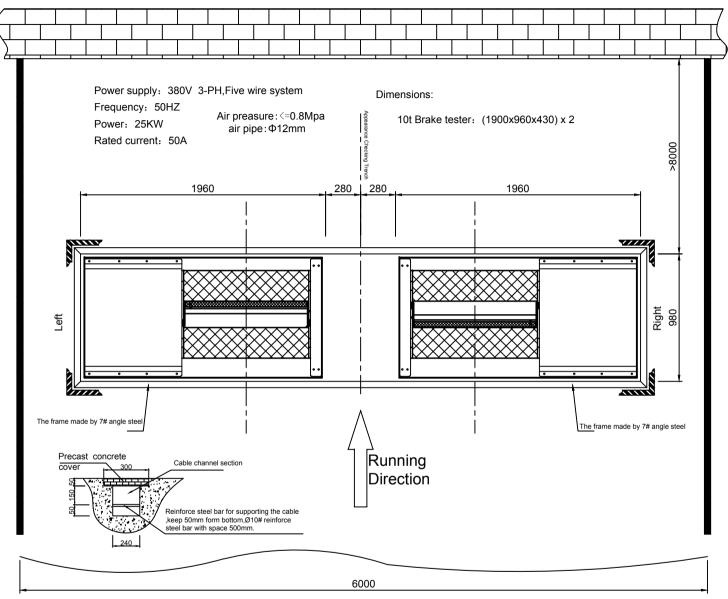

## Remaks:

- 1. This is just a setting plan showing the install position.
- 2.If there is a wall in front of the benches, keep 8 meters from it.
- 3. There are no distance requirements for installing on a path.
- 4. Please consider the water-proof and drainage condition.
- 5. Please pre-bury PVC pipe for wire connection.

## Installation requirements:

- 1. The bottom of the pit should be smooth. The lever error must be less than 2mm, the vertical error less than 2mm; and the diagonal error less than 3mm.
- 2. When the loading is more than 10T, the slab thickness should be  $\geq$ 500mm, and concrete intensity must be higher than 50MPA.
- 3. Considering the water proof and drainage according to the situation.
- 4. The steel frame should be smooth, stable. The concrete hook should be welted with the frame.
- 5. The pipe should be clean and it's better to put iron wire in it to guide the cable.