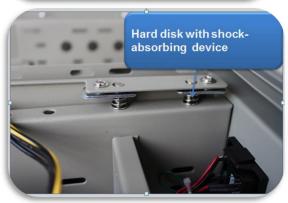

Embedded industrial computer

CPU: 2.4G
Memory: 1G
Hard disk: 160G
Monitor: LCD 19"
Printer: A4 Inkjet

Industrial computer has high anti-interference and anti-vibration performance. With good heat dissipation performance and long life time.

Cabinet (Control system)