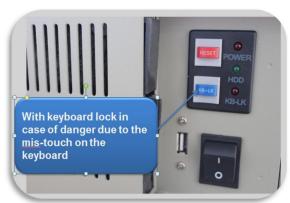

Embedded industrial computer

CPU: 2.4G
Memory: 1G
Hard disk: 160G
Monitor: LCD 19"
Printer: A4 Inkjet

Industrial computer has high anti-interference and anti-vibration performance. With good heat dissipation performance and long life time.

Cabinet (Control system)