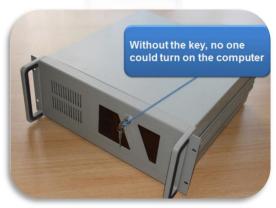

Embedded industrial computer

CPU: 2.4G
Memory: 1G
Hard disk: 160G
Monitor: LCD 19"
Printer: A4 Inkjet

Industrial computer has high anti-interference and anti-vibration performance. With good heat dissipation performance and long life time.

Cabinet (Control system)