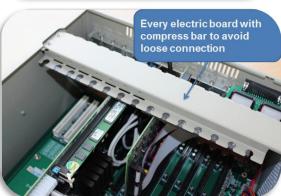

Embedded industrial computer

CPU: 2.4G
Memory: 1G
Hard disk: 160G
Monitor: LCD 19"
Printer: A4 Inkjet

Industrial computer has high anti-interference and anti-vibration performance. With good heat dissipation performance and long life time.

Cabinet (Control system)