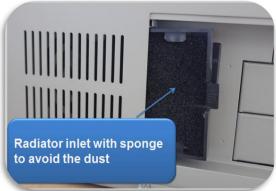

Embedded industrial computer

CPU: 2.4G
Memory: 1G
Hard disk: 160G
Monitor: LCD 19"
Printer: A4 Inkjet

Industrial computer has high anti-interference and anti-vibration performance. With good heat dissipation performance and long life time.

Cabinet (Control system)