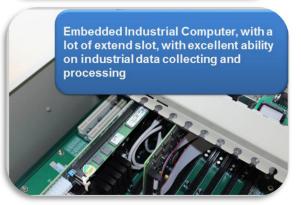

Embedded industrial computer

CPU: 2.4G
Memory: 1G
Hard disk: 160G
Monitor: LCD 19"
Printer: A4 Inkjet

Industrial computer has high anti-interference and anti-vibration performance. With good heat dissipation performance and long life time.

Cabinet (Control system)