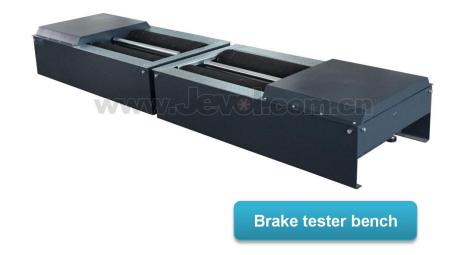

## **RRT-9500 Brake Tester**

## **★** Measurement Items

Brake Force (N)

Axle Brake Efficiency (%)

Sum Brake Efficiency (%)

Axle Brake Imbalance (%)

Friction Efficiency (%)

Axle Load (kg)

- ★ The corundum roller surface with high adhesion coefficient, is near the road condition and has more than 200,000 life span. Independent safety system can automatically stop motor in case of tyre slip and to protect the tyre.
- ★ With lift function to easily drive out the vehicle.
- ★ The lift air bag can diagnose the over-load, can self-stop working.
- ★ The rear roller is higher than the front roller, it can avoiding the vehicle drive out of the bench during testing.
- ★ The compact bench is compounded with brake tester and axle tester, space-saving, high repetition of the testing data.

| Items                 | Parameters                                         |
|-----------------------|----------------------------------------------------|
| Model                 | RRT-9500                                           |
| Axle Load             | 15T                                                |
| Motor Power           | 15 kW X 2                                          |
| Testing Speed         | 2.5 kM/h                                           |
| Testing Range         | 0 ~ 45 KN                                          |
| Roller Diameter       | ф245mm                                             |
| Roller Length         | 1,200mm                                            |
| Dimension (L X W X H) | 2170 X 980 X 440mm<br>(2pcs, left and right bench) |