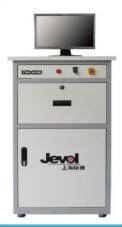

Embedded industrial computer

CPU: 2.4G
Memory: 1G
Hard disk: 160G
Monitor: LCD 19"
Printer: A4 Inkjet

Industrial computer has high anti-interference and anti-vibration performance. With good heat dissipation performance and long life time.

Cabinet (Control system)